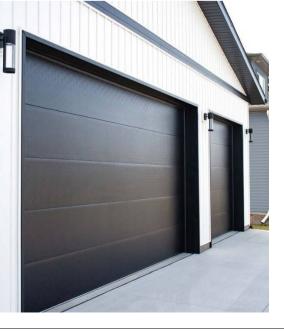

# **GARAGE DOOR RANGE**

Discover the exceptional craftsmanship of Open View Aluminium & Glass, where quality and security converge. We specialise in creating enduring, high-quality garage doors.

We use top-tier materials such as heavy duty aluminium for fluted doors, and high-quality glass, ensuring unparalleled durability and aesthetics.

The standard single garage door size in South Africa and Zimbabwe for regular vehicles is 2440m x 2130m, but they can be custom-made if the size of your garage opening is different.

The standard size of a double garage door in South Africa and Zimbabwe is 4880m x 2130m, but they can be custom-made if the size of your garage opening is different.