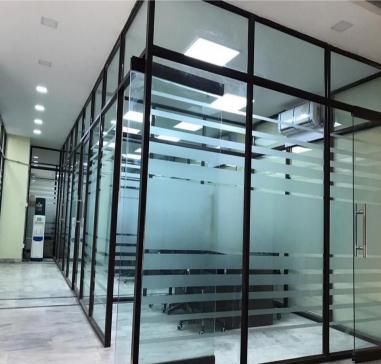

### SHOP PARTITIONING

We specialise in manufacturing customised glass and aluminium office partitions and shopfronts.

- A professionally designed aluminium and glass shopfront adds modern styling to any store, showing off your merchandise in an unobtrusive and aesthetically pleasing style, inviting your customers right in.
- Partitions are used mostly in open plan office spaces to convert one room into a number of offices. Glass partitions create visual openness or give a little privacy to one's work space by using frosted vinyl. They also create an exclusive office when sand blasted. The frost vinyl and sand blasting can also be designed into different styles. These partitions bring about more natural light depending on the type of glass chosen.
- •Our shopfronts and office partitions are fitted with toughened glass or laminated safety glass as standard.