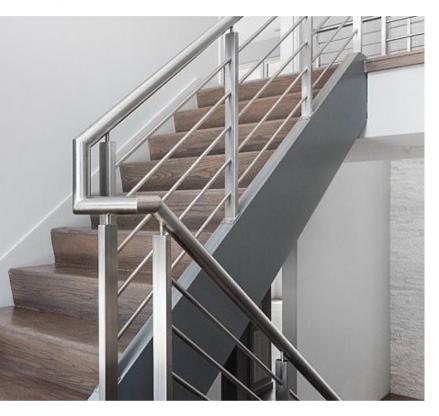

# **BALUSTRADES RANGE**

Safety is the number one reason you are installing balustrades. But how about making them aesthetically appealing while keeping everyone safe too?

Open View Aluminium & Glass are expert installers of two types of balustrades: Frameless Glass Balustrades and Stainless Steel Balustrades.

# STAINLESS STEEL BALUSTRADES

Stainless steel balustrades are one of the most popular choices for residential properties. The material itself has a number of benefits including its strength and durability, resistance to weathering, easy cleaning, resistance to rust and this type of balustrade is one of the more affordable options available.