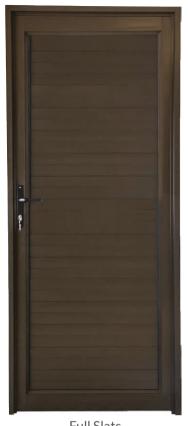

# ENTRANCE DOOR RANGE

The Open View Aluminium & Glass range of entrance doors can be used in a wide range of applications such as front doors, balcony doors, office doors and even internal doors.

- Open-out doors have a bottom weatherproof sill fitted in the frame
- Open-in doors require the builder to weatherproof below the door.

Staggered Solid EDSS

Full Slats EDFS

Stable Horizontal STH4

Staggered Solid Stable STSS

Mid Rail Stable STMR

Half Glass Solid STHS

Valencia PDVC

8 Pane Horizontal PDH8