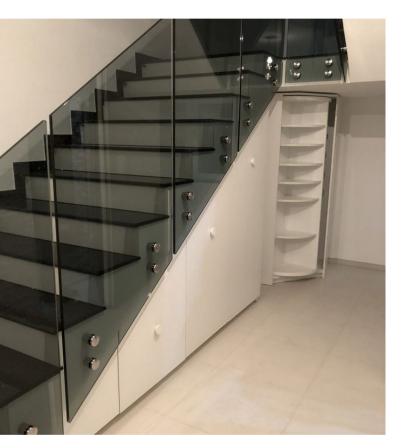

# **BALUSTRADES RANGE**

Safety is the number one reason you are installing balustrades. But how about making them aesthetically appealing while keeping everyone safe too?

Open View Aluminium & Glass are expert installers of two types of balustrades: Frameless Glass Balustrades and Stainless Steel Balustrades.

■ If your taste is a morden, minimalist home, you definitely want the Frameless Glass Balustrade which keep the staircase and balcony safe, while letting in more light and allowing uninterrupted views.

# **GLASS BALUSTRADES**