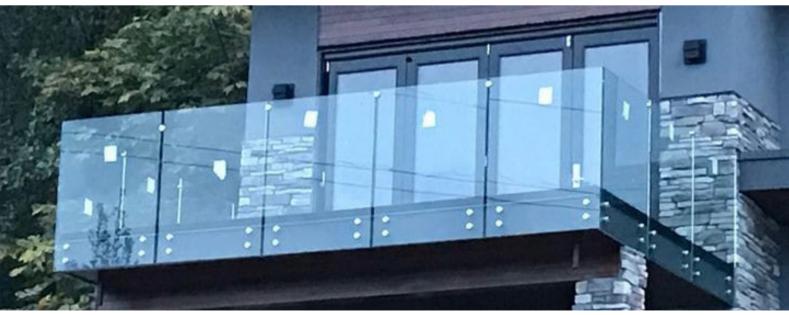

# **BALUSTRADES RANGE**

Safety is the number one reason you are installing balustrades. But how about making them aesthetically appealing while keeping everyone safe too?

Open View Aluminium & Glass are expert installers of two types of balustrades: Frameless Glass Balustrades and Stainless Steel Balustrades.

# STAINLESS STEEL BALUSTRADES

Stainless steel balustrades are one of the most popular choices for residential properties. The material itself has a number of benefits including its strength and durability, resistance to weathering, easy cleaning, resistance to rust and this type of balustrade is one of the more affordable options available.