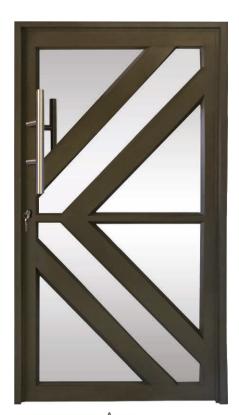

# ENTRANCE DOOR RANGE

The Open View Aluminium & Glass range of entrance doors can be used in a wide range of applications such as front doors, balcony doors, office doors and even internal doors.

- Open-out doors have a bottom weatherproof sill fitted in the frame
- Open-in doors require the builder to weatherproof below the door.

Elegance PDEL

Arrow PDAR

Valencia with Side Light ED2P