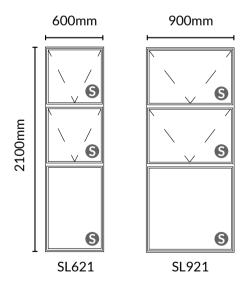

# **SIDELIGHTS**

All Sliding doors can be coupled with sidelights, either fixed or projecting-out vents.

- Pre-glazed sidelights can be fitted to the left, right or on both sides of the doors.
- Adapter jamb and sill sold separately
- § 4mm toughened safety glass fitted to all sidelights.
- O Indicates the fixed panel X Indicates the sliding panel
- OX Doors are universally handed i.e.: they can be assembled either left-hand or right-hand opening. OXXO Doors are opened from the middle.