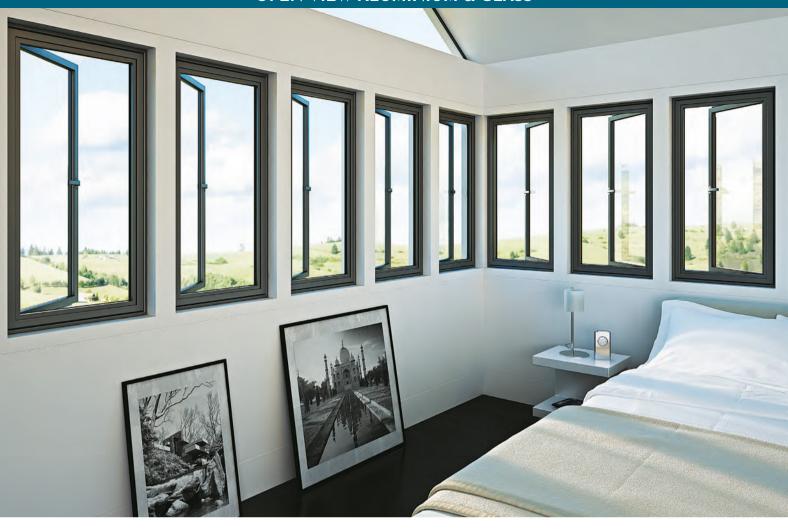

# SIDE HUNG RANGE

The opening sash on a side hung window can be opened to direct the airflow exactly where you want it, for maximum ventilation. When ordering please specify whether the window is left-hand or right-hand opening as viewed from the outside.

#### **Features**

- Ergonomic midnight black cast steel handles
- Durable stainless steel window hinges.
- Can be fitted with burglar bars on request.

|     | 600  | 900 | 1200   | 1500  | 1800   | 2100   | 2400   |
|-----|------|-----|--------|-------|--------|--------|--------|
| 006 | SH69 |     | SH129  | SH159 | SH189  |        |        |
| 006 |      |     | SHH129 |       | SHH189 | SHH219 | SHH249 |