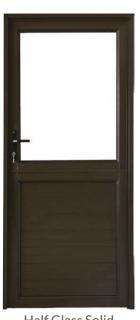

# ENTRANCE DOOR RANGE

The Open View Aluminium & Glass range of entrance doors can be used in a wide range of applications such as front doors, balcony doors, office doors and even internal doors.

- Open-out doors have a bottom weatherproof sill fitted in the frame
- Open-in doors require the builder to weatherproof below the door.

Staggered Solid EDSS

Full Slats EDFS

Stable Horizontal STH4

Staggered Solid Stable STSS

Mid Rail Stable STMR

Half Glass Solid STHS

Valencia PDVC

8 Pane Horizontal PDH8