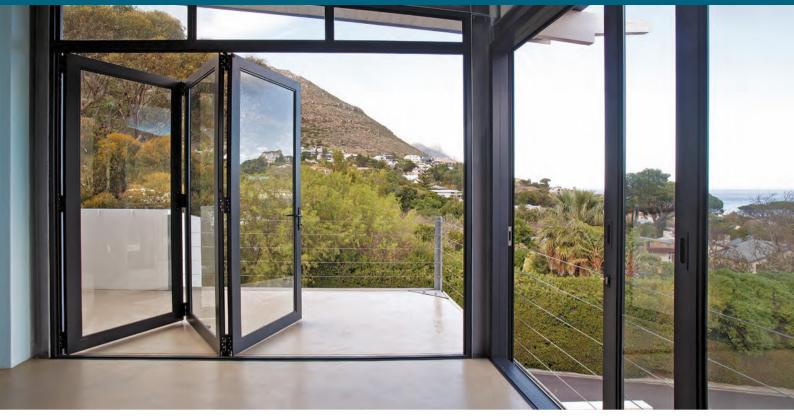

# FOLDING DOOR RANGE

When opened, these doors create the maximum possible opening you can get. It's the perfect way to extend your kitchen, sun room, lounge or bedroom. These doors are divided into sections and you can choose from a three-panelled door up to a much wider six-panelled door.

- When ordering please specify whether the door must stack to the left or right when viewed from the outside.
- All doors open outwards.
- It is not necessary to open the entire span for access. The first leaf functions as a single (traffic) door and opens independently.