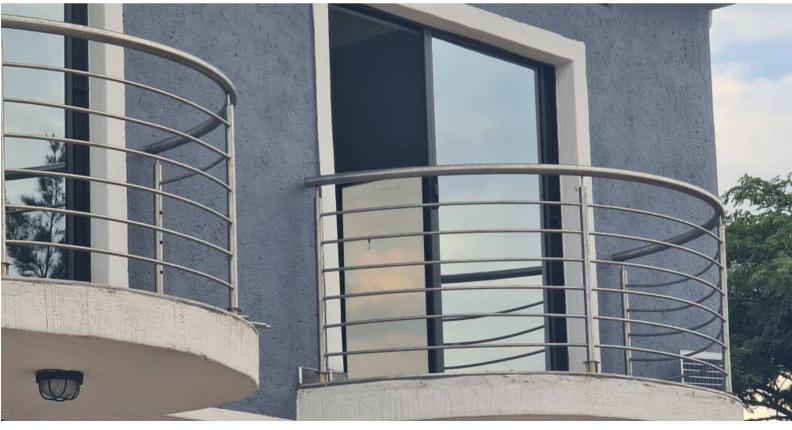

# **BALUSTRADES RANGE**

Safety is the number one reason you are installing balustrades. But how about making them aesthetically appealing while keeping everyone safe too?

Open View Aluminium & Glass are expert installers of two types of balustrades: Frameless Glass Balustrades and Stainless Steel Balustrades.

■ If your taste is a morden, minimalist home, you definitely want the Frameless Glass Balustrade which keep the staircase and balcony safe, while letting in more light and allowing uninterrupted views.

# STAINLESS STEEL BALUSTRADES

Stainless steel balustrades are one of the most popular choices for residential properties. The material itself has a number of benefits including its strength and durability, resistance to weathering, easy cleaning, resistance to rust and this type of balustrade is one of the more affordable options available.