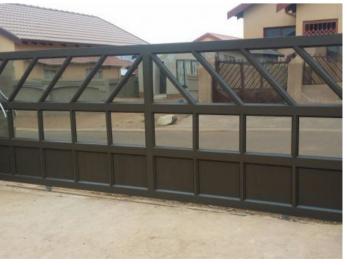

# MOTORISED ENTRANCE GATES

Our aluminium entrance gates are an informed choice for your home that help to improve security and safety for the entire family.

Designed to suit the aesthetics of your building and the local area, they seamlessly blend into their surroundings while providing you with protection for your house and its contents.

In turn, aluminium gates can boost the intrinsic value of your property, making them an asset for the future.

As opposed to wooden or steel alternatives, aluminium gates are lightweight and low maintenance. They cause minimal damage to hinges, rollers or tracks when used with an automated system. With a rust and corrosion resistant structure, these entrance gates have been shown to withstand harsh weather conditions without chipping, cracking or flaking. The rigid structure won't warp overtime and is able to maintain the sleek and professional finish.