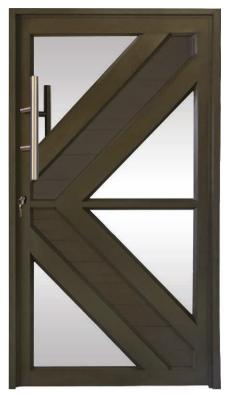

# ENTRANCE DOOR RANGE

The Open View Aluminium & Glass range of entrance doors can be used in a wide range of applications such as front doors, balcony doors, office doors and even internal doors.

- Open-out doors have a bottom weatherproof sill fitted in the frame
- Open-in doors require the builder to weatherproof below the door.

Elegance PDEL

Arrow PDAR

Valencia with Side Light ED2P