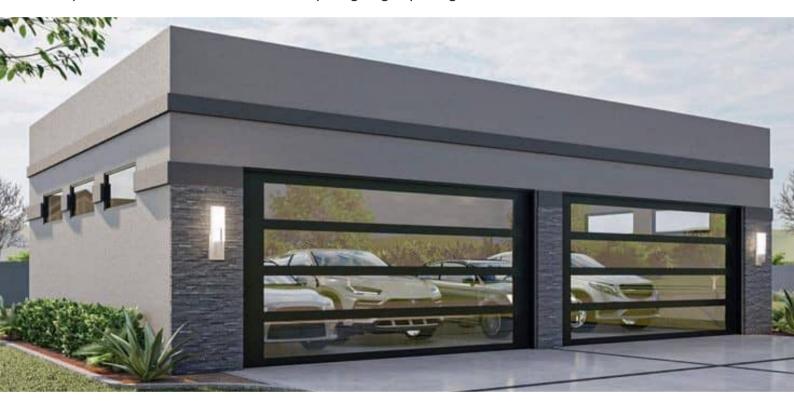

# **GARAGE DOOR RANGE**

Discover the exceptional craftsmanship of Open View Aluminium & Glass, where quality and security converge. We specialise in creating enduring, high-quality garage doors.

We use top-tier materials such as heavy duty aluminium for fluted doors, and high-quality glass, ensuring unparalleled durability and aesthetics.

The standard single garage door size in South Africa and Zimbabwe for regular vehicles is 2440m x 2130m, but they can be custom-made if the size of your garage opening is different.

The standard size of a double garage door in South Africa and Zimbabwe is 4880m x 2130m, but they can be custom-made if the size of your garage opening is different.