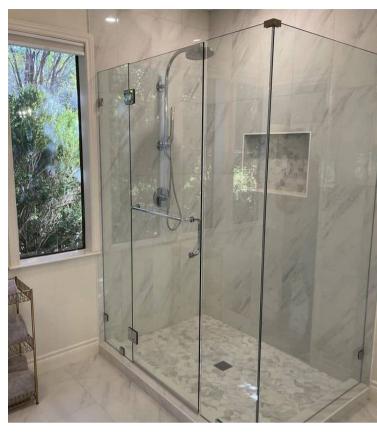

# FRAMELESS SHOWER DOORS

A frameless shower offers timeless elegance and style that can transform any bathroom into something unique. From walk-in showers to custom designed roller showers, Open View Aluminium & Glass can build and install your dream custom frameless shower.

Our custom built frameless showers and shower doors are made from 8mm toughened safety glass.