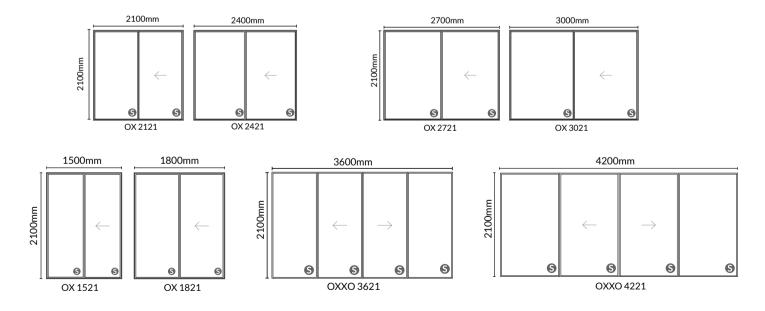

# **SIDELIGHTS**

All Sliding doors can be coupled with sidelights, either fixed or projecting-out vents.

- Pre-glazed sidelights can be fitted to the left, right or on both sides of the doors.
- Adapter jamb and sill sold separately
- § 4mm toughened safety glass fitted to all sidelights.
- O Indicates the fixed panel X Indicates the sliding panel
- OX Doors are universally handed i.e.: they can be assembled either left-hand or right-hand opening. OXXO Doors are opened from the middle.