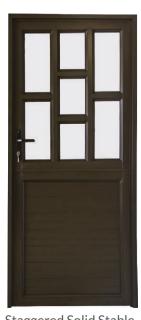

# ENTRANCE DOOR RANGE

The Open View Aluminium & Glass range of entrance doors can be used in a wide range of applications such as front doors, balcony doors, office doors and even internal doors.

- Open-out doors have a bottom weatherproof sill fitted in the frame
- Open-in doors require the builder to weatherproof below the door.

Staggered Solid EDSS

Full Slats EDFS

Stable Horizontal STH4

Staggered Solid Stable STSS

Mid Rail Stable STMR

Half Glass Solid STHS

Valencia PDVC

8 Pane Horizontal PDH8