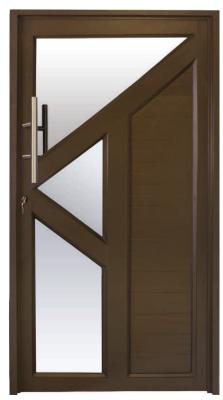

# ENTRANCE DOOR RANGE

The Open View Aluminium & Glass range of entrance doors can be used in a wide range of applications such as front doors, balcony doors, office doors and even internal doors.

- Open-out doors have a bottom weatherproof sill fitted in the frame
- Open-in doors require the builder to weatherproof below the door.

Staggered Solid EDSS

Full Slats EDFS

Stable Horizontal STH4

Staggered Solid Stable STSS

Mid Rail Stable STMR

Half Glass Solid STHS

Valencia PDVC

8 Pane Horizontal PDH8