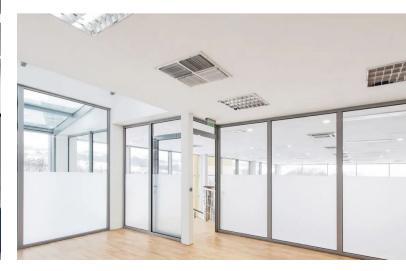

### SHOP PARTITIONING

We specialise in manufacturing customised glass and aluminium office partitions and shopfronts.

- A professionally designed aluminium and glass shopfront adds modern styling to any store, showing off your merchandise in an unobtrusive and aesthetically pleasing style, inviting your customers right in.
- Partitions are used mostly in open plan office spaces to convert one room into a number of offices. Glass partitions create visual openness or give a little privacy to one's work space by using frosted vinyl. They also create an exclusive office when sand blasted. The frost vinyl and sand blasting can also be designed into different styles. These partitions bring about more natural light depending on the type of glass chosen.
- •Our shopfronts and office partitions are fitted with toughened glass or laminated safety glass as standard.