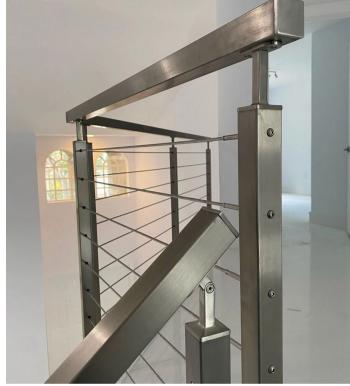

# STAINLESS STEEL BALUSTRADES

Stainless steel balustrades are one of the most popular choices for residential properties. The material itself has a number of benefits including its strength and durability, resistance to weathering, easy cleaning, resistance to rust and this type of balustrade is one of the more affordable options available.