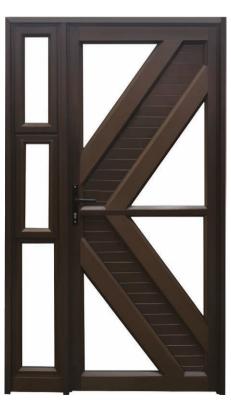

# ENTRANCE DOOR RANGE

The Open View Aluminium & Glass range of entrance doors can be used in a wide range of applications such as front doors, balcony doors, office doors and even internal doors.

- Open-out doors have a bottom weatherproof sill fitted in the frame
- Open-in doors require the builder to weatherproof below the door.

Elegance PDEL

Arrow PDAR

Valencia with Side Light ED2P