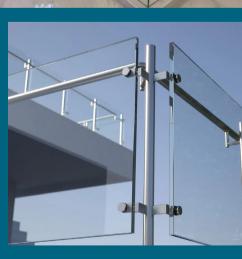

# **BALUSTRADES RANGE**

Safety is the number one reason you are installing balustrades. But how about making them aesthetically appealing while keeping everyone safe too?

Open View Aluminium & Glass are expert installers of two types of balustrades: Frameless Glass Balustrades and Stainless Steel Balustrades.

■ If your taste is a morden, minimalist home, you definitely want the Frameless Glass Balustrade which keep the staircase and balcony safe, while letting in more light and allowing uninterrupted views.