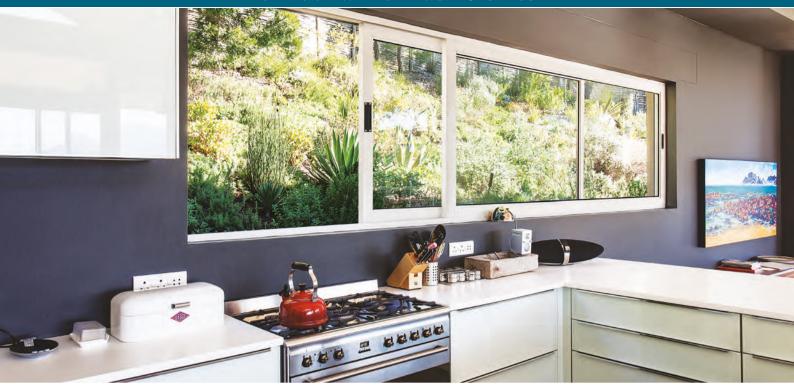

# HORIZONTAL SLIDING RANGE

Horizontal windows provide effective ventilation where the external space is limited. Design simplicity and few moving parts make these windows more durable than conventional windows. Ideal for wide openings, the advanced gliding mechanism requires very little effort to open or close them.

- Available in standard sizes, but non-standard sizes can be ordered at an additional cost.
- High security locking mechanism included.
- Recessed finger-latches also included.

All sizes shown are cavity opening sizes. Products are 10mm smaller in width and height than indicated.

Obscure glass available in all windows.