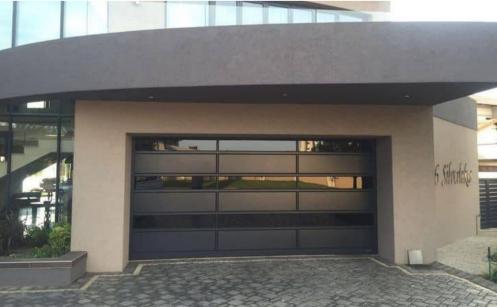

# **GARAGE DOOR RANGE**

Discover the exceptional craftsmanship of Open View Aluminium & Glass, where quality and security converge. We specialise in creating enduring, high-quality garage doors.

We use top-tier materials such as heavy duty aluminium for fluted doors, and high-quality glass, ensuring unparalleled durability and aesthetics.

The standard single garage door size in South Africa and Zimbabwe for regular vehicles is 2440m x 2130m, but they can be custom-made if the size of your garage opening is different.

The standard size of a double garage door in South Africa and Zimbabwe is 4880m x 2130m, but they can be custom-made if the size of your garage opening is different.