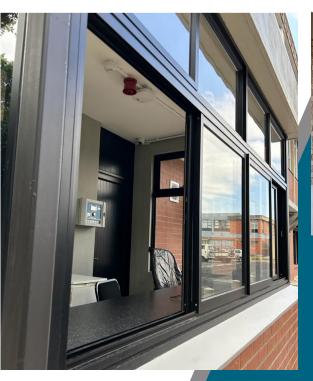

### SHOP PARTITIONING

We specialise in manufacturing customised glass and aluminium office partitions and shopfronts.

- A professionally designed aluminium and glass shopfront adds modern styling to any store, showing off your merchandise in an unobtrusive and aesthetically pleasing style, inviting your customers right in.
- Partitions are used mostly in open plan office spaces to convert one room into a number of offices. Glass partitions create visual openness or give a little privacy to one's work space by using frosted vinyl. They also create an exclusive office when sand blasted. The frost vinyl and sand blasting can also be designed into different styles. These partitions bring about more natural light depending on the type of glass chosen.
- •Our shopfronts and office partitions are fitted with toughened glass or laminated safety glass as standard.