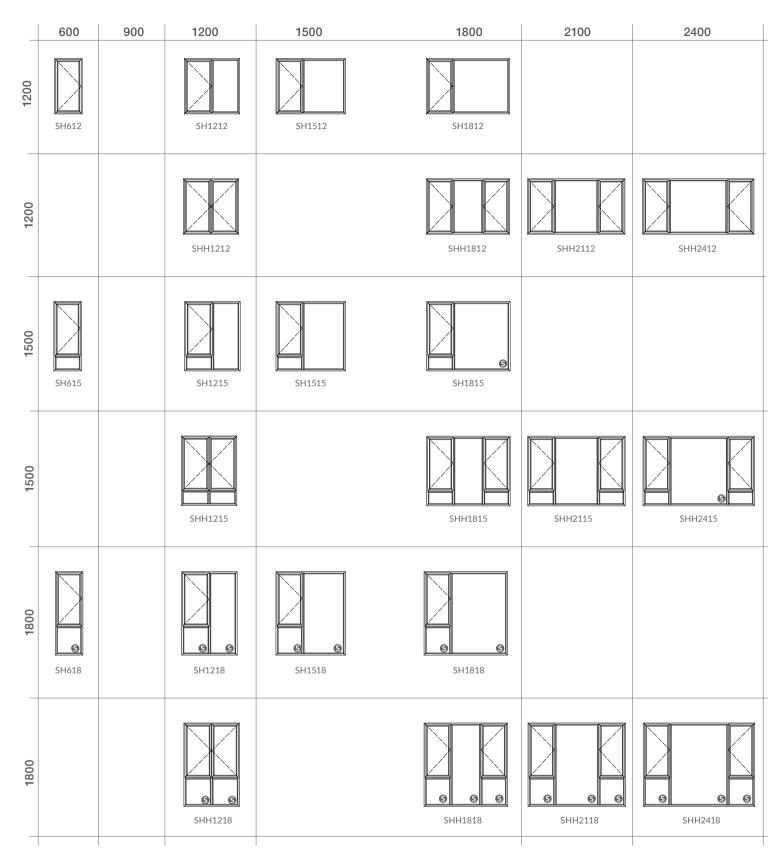

# SIDE HUNG RANGE

The opening sash on a side hung window can be opened to direct the airflow exactly where you want it, for maximum ventilation. When ordering please specify whether the window is left-hand or right-hand opening as viewed from the outside.

#### **Features**

- Ergonomic midnight black cast steel handles
- Durable stainless steel window hinges.
- Can be fitted with burglar bars on request.

|     | 600  | 900 | 1200   | 1500  | 1800   | 2100   | 2400   |
|-----|------|-----|--------|-------|--------|--------|--------|
| 006 | SH69 |     | SH129  | SH159 | SH189  |        |        |
| 006 |      |     | SHH129 |       | SHH189 | SHH219 | SHH249 |

All sizes shown are cavity opening sizes. Products are 10mm smaller in width and height than indicated.

All windows are supplied left-hand opening as standard. Right-hand opening windows are available on request.

- Obscure glass available in all windows.
- S Toughened safety glass is fitted to selected windows where required.