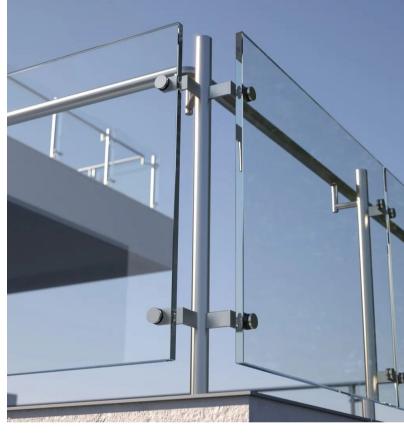

# **BALUSTRADES RANGE**

Safety is the number one reason you are installing balustrades. But how about making them aesthetically appealing while keeping everyone safe too?

Open View Aluminium & Glass are expert installers of two types of balustrades: Frameless Glass Balustrades and Stainless Steel Balustrades.

■ If your taste is a morden, minimalist home, you definitely want the Frameless Glass Balustrade which keep the staircase and balcony safe, while letting in more light and allowing uninterrupted views.

# **GLASS BALUSTRADES**