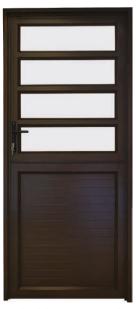

# ENTRANCE DOOR RANGE

The Open View Aluminium & Glass range of entrance doors can be used in a wide range of applications such as front doors, balcony doors, office doors and even internal doors.

- Open-out doors have a bottom weatherproof sill fitted in the frame
- Open-in doors require the builder to weatherproof below the door.

Staggered Solid EDSS

Full Slats EDFS

Stable Horizontal STH4

Staggered Solid Stable STSS

Mid Rail Stable STMR

Half Glass Solid STHS

Valencia PDVC

8 Pane Horizontal PDH8