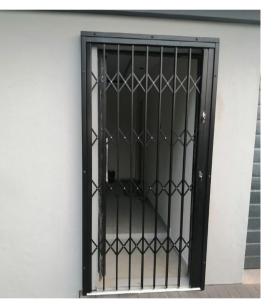

# TRELLIS GATES/BURGLAR BAR RANGE

Open View Aluminium & Glass custom security gates are ideal for high risk environments and are best suited for both indoor and outdoor applications. Our trellis gates are the ideal solution for protecting entry and exit doors as well as other larger openings.

- Constructed from double 12 mm vertical uprights for strength and flexibility
- The lattice work (diamonds) is secured across 3 uprights for maximum strength
- Comes standard with a tamper-proof double slam-lock for quick protection
- Available in a wide range of UV resistant colours
- Low profile anti-trip bottom track
- High tensile rivets used in the construction