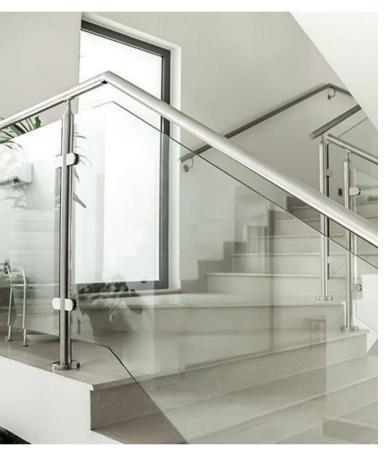

# **BALUSTRADES RANGE**

Safety is the number one reason you are installing balustrades. But how about making them aesthetically appealing while keeping everyone safe too?

Open View Aluminium & Glass are expert installers of two types of balustrades: Frameless Glass Balustrades and Stainless Steel Balustrades.

■ If your taste is a morden, minimalist home, you definitely want the Frameless Glass Balustrade which keep the staircase and balcony safe, while letting in more light and allowing uninterrupted views.

# **GLASS BALUSTRADES**