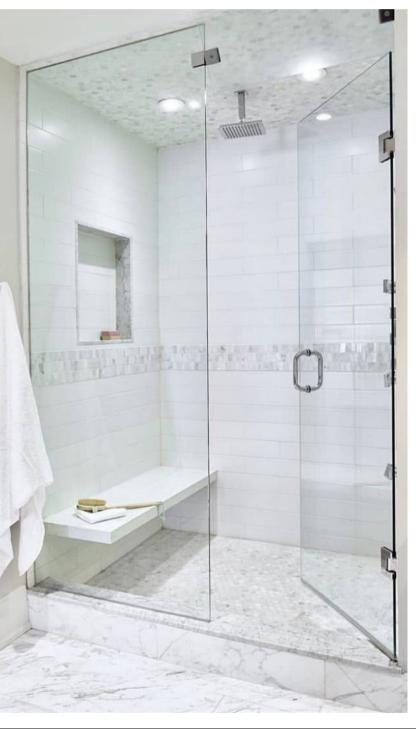

# FRAMELESS SHOWER DOORS

A frameless shower offers timeless elegance and style that can transform any bathroom into something unique. From walk-in showers to custom designed roller showers, Open View Aluminium & Glass can build and install your dream custom frameless shower.

Our custom built frameless showers and shower doors are made from 8mm toughened safety glass.