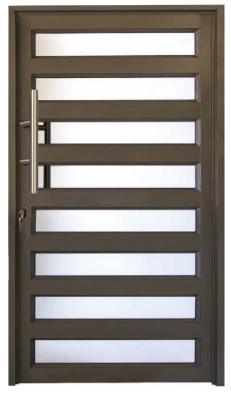

# ENTRANCE DOOR RANGE

The Open View Aluminium & Glass range of entrance doors can be used in a wide range of applications such as front doors, balcony doors, office doors and even internal doors.

- Open-out doors have a bottom weatherproof sill fitted in the frame
- Open-in doors require the builder to weatherproof below the door.

Staggered Solid EDSS

Full Slats EDFS

Stable Horizontal STH4

Staggered Solid Stable STSS

Mid Rail Stable STMR

Half Glass Solid STHS

Valencia PDVC

8 Pane Horizontal PDH8