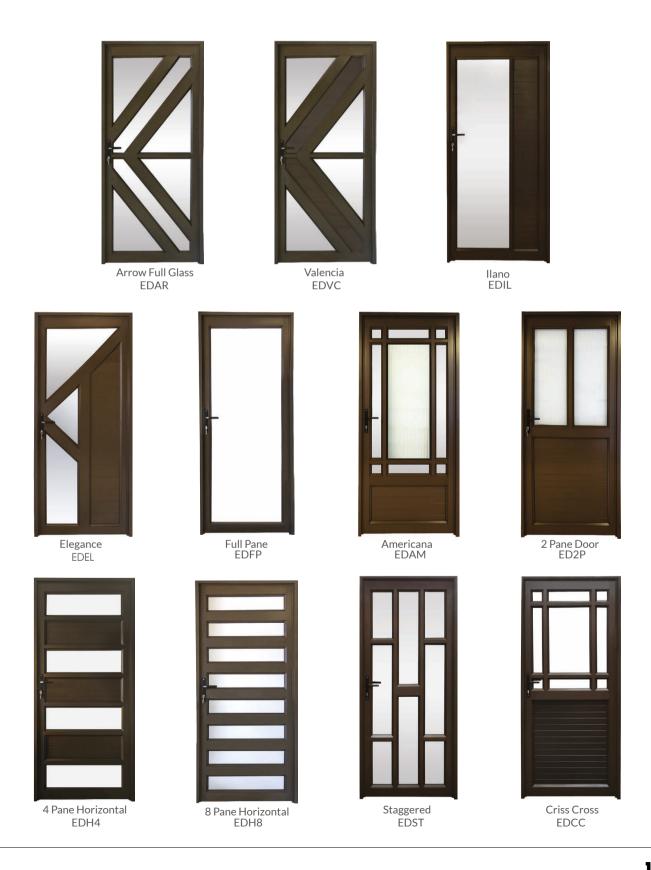

# ENTRANCE DOOR RANGE

The Open View Aluminium & Glass range of entrance doors can be used in a wide range of applications such as front doors, balcony doors, office doors and even internal doors.

- Open-out doors have a bottom weatherproof sill fitted in the frame
- Open-in doors require the builder to weatherproof below the door.

Staggered Solid EDSS

Full Slats EDFS

Stable Horizontal STH4

Staggered Solid Stable STSS

Mid Rail Stable STMR

Half Glass Solid STHS

Valencia PDVC

8 Pane Horizontal PDH8

Elegance PDEL

Arrow PDAR

Valencia with Side Light ED2P