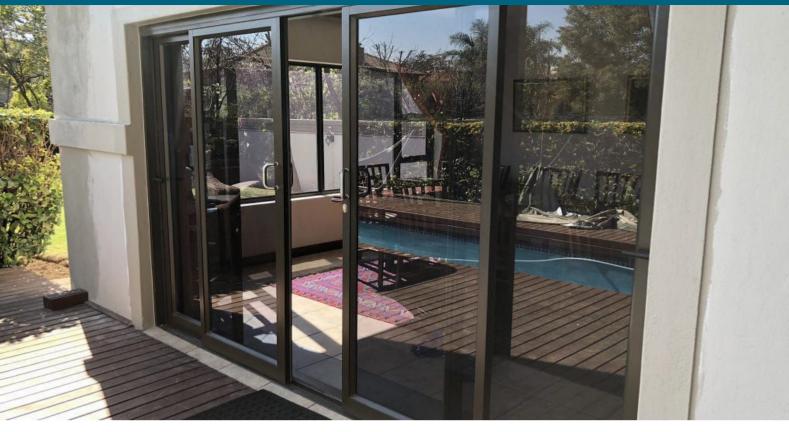

# **SLIDING DOOR RANGE**

Open View Aluminium & Glass sliding doors are constructed with long-life rollers to ensure a smooth gliding action, and are pre-glazed with toughened safety glass. Our sliding doors are designed to be weather and dust-proof.

- All doors are supplied with secure and lockable handles.
- Night latches can be fitted for extra security.

- All doors are supplied with secure, lockable handles.
- Two-panel sliding doors are universally handed to allow for either left or right opening.
- S All doors are fitted with 5mm toughened safety glass.