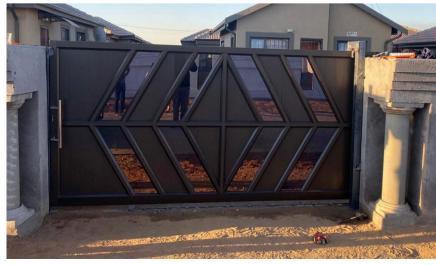

# MOTORISED ENTRANCE GATES

Our aluminium entrance gates are an informed choice for your home that help to improve security and safety for the entire family.

Designed to suit the aesthetics of your building and the local area, they seamlessly blend into their surroundings while providing you with protection for your house and its contents.

In turn, aluminium gates can boost the intrinsic value of your property, making them an asset for the future.

As opposed to wooden or steel alternatives, aluminium gates are lightweight and low maintenance. They cause minimal damage to hinges, rollers or tracks when used with an automated system. With a rust and corrosion resistant structure, these entrance gates have been shown to withstand harsh weather conditions without chipping, cracking or flaking. The rigid structure won't warp overtime and is able to maintain the sleek and professional finish.