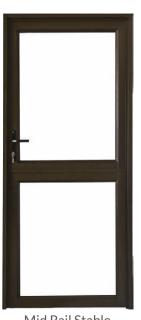

# ENTRANCE DOOR RANGE

The Open View Aluminium & Glass range of entrance doors can be used in a wide range of applications such as front doors, balcony doors, office doors and even internal doors.

- Open-out doors have a bottom weatherproof sill fitted in the frame
- Open-in doors require the builder to weatherproof below the door.

Staggered Solid EDSS

Full Slats EDFS

Stable Horizontal STH4

Staggered Solid Stable STSS

Mid Rail Stable STMR

Half Glass Solid STHS

Valencia PDVC

8 Pane Horizontal PDH8