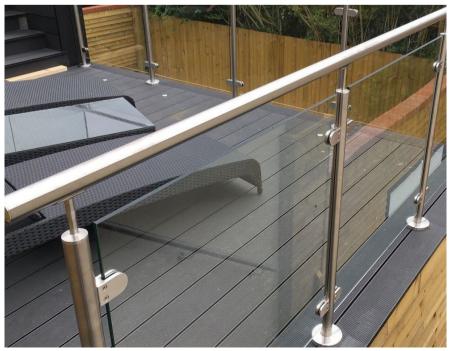

# **BALUSTRADES RANGE**

Safety is the number one reason you are installing balustrades. But how about making them aesthetically appealing while keeping everyone safe too?

Open View Aluminium & Glass are expert installers of two types of balustrades: Frameless Glass Balustrades and Stainless Steel Balustrades.

■ If your taste is a morden, minimalist home, you definitely want the Frameless Glass Balustrade which keep the staircase and balcony safe, while letting in more light and allowing uninterrupted views.

# **GLASS BALUSTRADES**