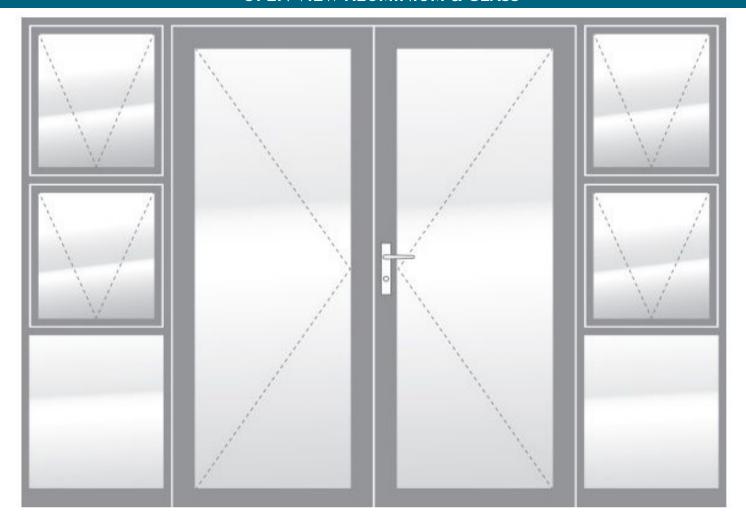

# ENTRANCE DOOR RANGE

The Open View Aluminium & Glass range of entrance doors can be used in a wide range of applications such as front doors, balcony doors, office doors and even internal doors.

- Open-out doors have a bottom weatherproof sill fitted in the frame
- Open-in doors require the builder to weatherproof below the door.

Staggered Solid EDSS

Full Slats EDFS

Stable Horizontal STH4

Staggered Solid Stable STSS

Mid Rail Stable STMR

Half Glass Solid STHS

Valencia PDVC

8 Pane Horizontal PDH8

Elegance PDEL

Arrow PDAR

Valencia with Side Light ED2P