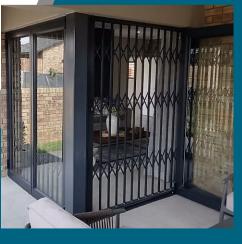

# TRELLIS GATES/BURGLAR BAR RANGE

Open View Aluminium & Glass custom security gates are ideal for high risk environments and are best suited for both indoor and outdoor applications. Our trellis gates are the ideal solution for protecting entry and exit doors as well as other larger openings.

- Constructed from double 12 mm vertical uprights for strength and flexibility
- The lattice work (diamonds) is secured across 3 uprights for maximum strength
- Comes standard with a tamper-proof double slam-lock for quick protection
- Available in a wide range of UV resistant colours
- Low profile anti-trip bottom track
- High tensile rivets used in the construction