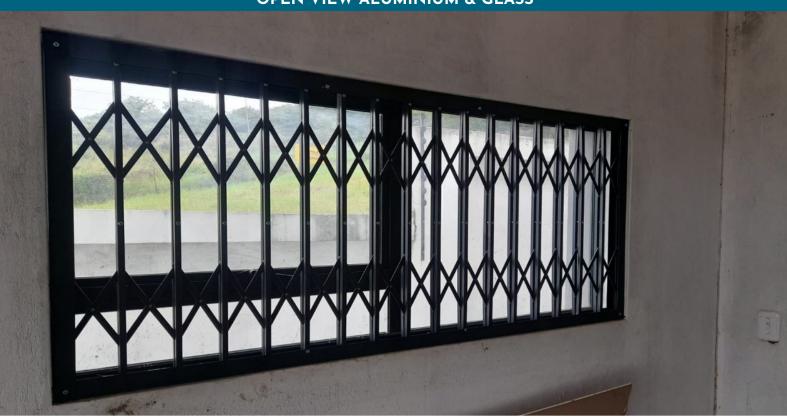

# TRELLIS GATES/BURGLAR BAR RANGE

Open View Aluminium & Glass custom security gates are ideal for high risk environments and are best suited for both indoor and outdoor applications. Our trellis gates are the ideal solution for protecting entry and exit doors as well as other larger openings.

- Constructed from double 12 mm vertical uprights for strength and flexibility
- The lattice work (diamonds) is secured across 3 uprights for maximum strength
- Comes standard with a tamper-proof double slam-lock for quick protection
- Available in a wide range of UV resistant colours
- Low profile anti-trip bottom track
- High tensile rivets used in the construction