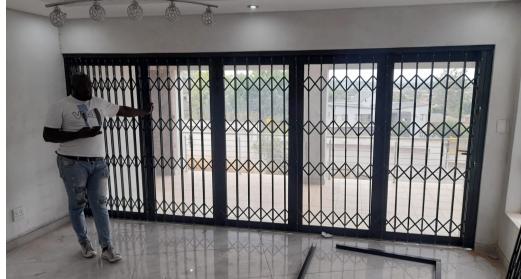

# TRELLIS GATES/BURGLAR BAR RANGE

Open View Aluminium & Glass custom security gates are ideal for high risk environments and are best suited for both indoor and outdoor applications. Our trellis gates are the ideal solution for protecting entry and exit doors as well as other larger openings.

- Constructed from double 12 mm vertical uprights for strength and flexibility
- The lattice work (diamonds) is secured across 3 uprights for maximum strength
- Comes standard with a tamper-proof double slam-lock for quick protection
- Available in a wide range of UV resistant colours
- Low profile anti-trip bottom track
- High tensile rivets used in the construction