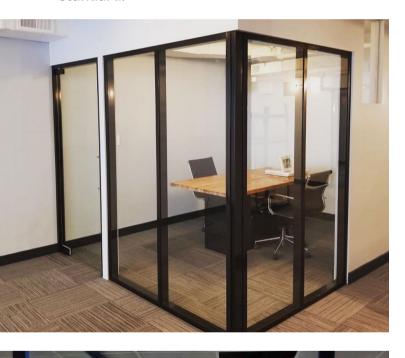

### SHOP PARTITIONING

We specialise in manufacturing customised glass and aluminium office partitions and shopfronts.

- A professionally designed aluminium and glass shopfront adds modern styling to any store, showing off your merchandise in an unobtrusive and aesthetically pleasing style, inviting your customers right in.
- Partitions are used mostly in open plan office spaces to convert one room into a number of offices. Glass partitions create visual openness or give a little privacy to one's work space by using frosted vinyl. They also create an exclusive office when sand blasted. The frost vinyl and sand blasting can also be designed into different styles. These partitions bring about more natural light depending on the type of glass chosen.
- •Our shopfronts and office partitions are fitted with toughened glass or laminated safety glass as standard.