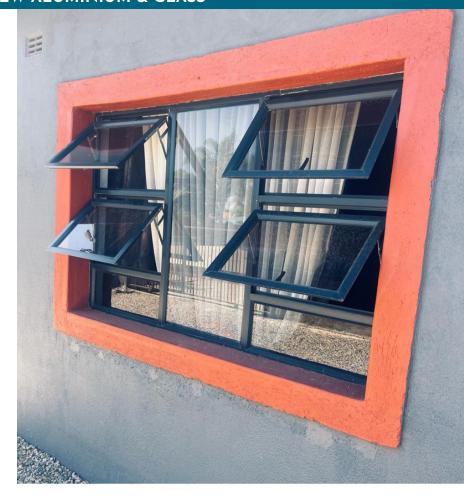

# TOP HUNG RANGE

These windows are perfect for commercial or residential environments as they allow ventilation and unrestricted airflow even during rainy weather

|      | 600                                                                                           | 900    | 1200     | 1500     | 1800     | 2100     | 2400     |
|------|-----------------------------------------------------------------------------------------------|--------|----------|----------|----------|----------|----------|
| 400  | PT 64                                                                                         |        | PTT124   | PTT154   | PTT184   | PTT214   | PTT244   |
| 009  |                                                                                               |        | PTT126   | PTT156   | PTT186   | PTT216   | PTT246   |
| 009  | PT 66                                                                                         | PT 96  | PT 126   | PT 156   | PT 186   | PT 216   | PT 246   |
| 006  | PT 69                                                                                         | PT 99  | PT 129   | PT 159   | PT 189   | PT 219   | PT 249   |
| 006  | PTF69                                                                                         |        |          |          | PTT189   | PTT219   | PTT249   |
| 1200 | PT612                                                                                         | PT 912 | PTT 1212 | PTT 1512 | PTT 1812 | PTT 2112 | PTT 2412 |
| 1200 | Obscure glass available in all wir S Toughened safety glass is fitted windows where required. |        |          |          |          |          |          |

# SIDE HUNG RANGE

The opening sash on a side hung window can be opened to direct the airflow exactly where you want it, for maximum ventilation. When ordering please specify whether the window is left-hand or right-hand opening as viewed from the outside.