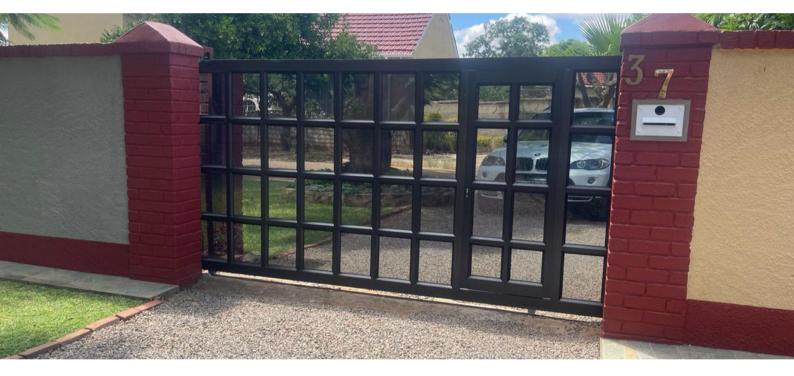

# MOTORISED ENTRANCE GATES

Our aluminium entrance gates are an informed choice for your home that help to improve security and safety for the entire family.

Designed to suit the aesthetics of your building and the local area, they seamlessly blend into their surroundings while providing you with protection for your house and its contents.

In turn, aluminium gates can boost the intrinsic value of your property, making them an asset for the future.

As opposed to wooden or steel alternatives, aluminium gates are lightweight and low maintenance. They cause minimal damage to hinges, rollers or tracks when used with an automated system. With a rust and corrosion resistant structure, these entrance gates have been shown to withstand harsh weather conditions without chipping, cracking or flaking. The rigid structure won't warp overtime and is able to maintain the sleek and professional finish.