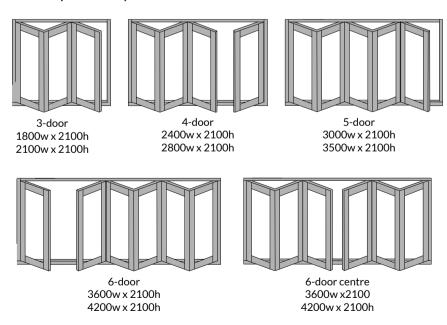

# FOLDING DOOR RANGE

When opened, these doors create the maximum possible opening you can get. It's the perfect way to extend your kitchen, sun room, lounge or bedroom. These doors are divided into sections and you can choose from a three-panelled door up to a much wider six-panelled door.

- When ordering please specify whether the door must stack to the left or right when viewed from the outside.
- All doors open outwards.
- It is not necessary to open the entire span for access. The first leaf functions as a single (traffic) door and opens independently.