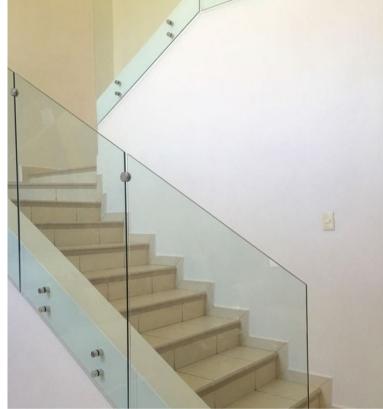

# **BALUSTRADES RANGE**

Safety is the number one reason you are installing balustrades. But how about making them aesthetically appealing while keeping everyone safe too?

Open View Aluminium & Glass are expert installers of two types of balustrades: Frameless Glass Balustrades and Stainless Steel Balustrades.

■ If your taste is a morden, minimalist home, you definitely want the Frameless Glass Balustrade which keep the staircase and balcony safe, while letting in more light and allowing uninterrupted views.

# **GLASS BALUSTRADES**