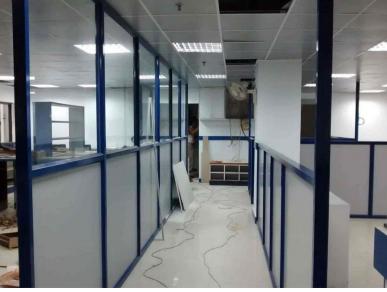

### SHOP PARTITIONING

We specialise in manufacturing customised glass and aluminium office partitions and shopfronts.

- A professionally designed aluminium and glass shopfront adds modern styling to any store, showing off your merchandise in an unobtrusive and aesthetically pleasing style, inviting your customers right in.
- Partitions are used mostly in open plan office spaces to convert one room into a number of offices. Glass partitions create visual openness or give a little privacy to one's work space by using frosted vinyl. They also create an exclusive office when sand blasted. The frost vinyl and sand blasting can also be designed into different styles. These partitions bring about more natural light depending on the type of glass chosen.
- •Our shopfronts and office partitions are fitted with toughened glass or laminated safety glass as standard.