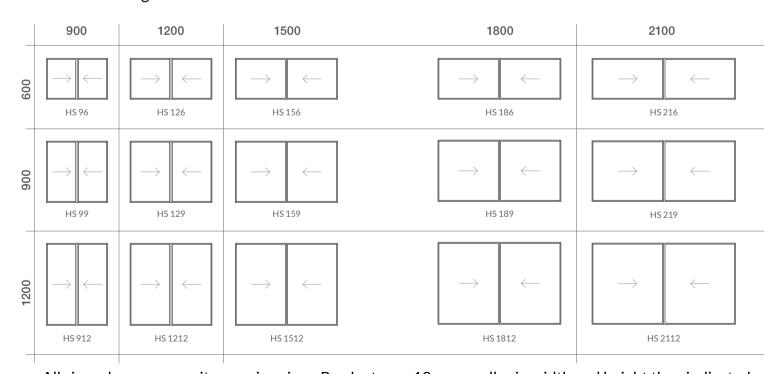

# HORIZONTAL SLIDING RANGE

Horizontal windows provide effective ventilation where the external space is limited. Design simplicity and few moving parts make these windows more durable than conventional windows. Ideal for wide openings, the advanced gliding mechanism requires very little effort to open or close them.

- Available in standard sizes, but non-standard sizes can be ordered at an additional cost.
- High security locking mechanism included.
- Recessed finger-latches also included.

All sizes shown are cavity opening sizes. Products are 10mm smaller in width and height than indicated.

Obscure glass available in all windows.