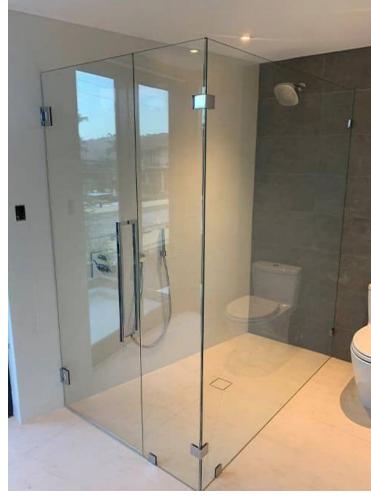

# FRAMELESS SHOWER DOORS

A frameless shower offers timeless elegance and style that can transform any bathroom into something unique. From walk-in showers to custom designed roller showers, Open View Aluminium & Glass can build and install your dream custom frameless shower.

Our custom built frameless showers and shower doors are made from 8mm toughened safety glass.