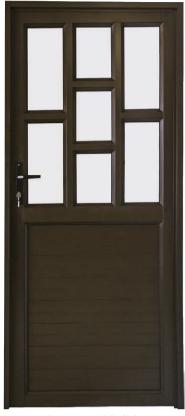

# ENTRANCE DOOR RANGE

The Open View Aluminium & Glass range of entrance doors can be used in a wide range of applications such as front doors, balcony doors, office doors and even internal doors.

- Open-out doors have a bottom weatherproof sill fitted in the frame
- Open-in doors require the builder to weatherproof below the door.

Staggered Solid EDSS

Full Slats EDFS

Stable Horizontal STH4

Staggered Solid Stable STSS

Mid Rail Stable STMR

Half Glass Solid STHS

Valencia PDVC

8 Pane Horizontal PDH8