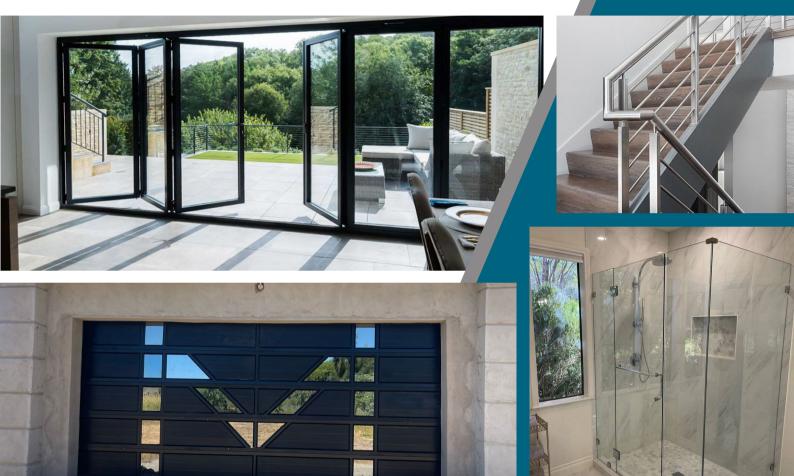

# FOLDING DOOR RANGE

When opened, these doors create the maximum possible opening you can get. It's the perfect way to extend your kitchen, sun room, lounge or bedroom. These doors are divided into sections and you can choose from a three-panelled door up to a much wider six-panelled door.

# **GARAGE DOOR RANGE**

Discover the exceptional craftsmanship of Open View Aluminium & Glass, where quality and security converge. We specialise in creating enduring, high-quality garage doors.

We use top-tier materials such as heavy duty aluminium for fluted doors, and high-quality glass, ensuring unparalleled durability and aesthetics.

# STAINLESS STEEL BALUSTRADES

Stainless steel balustrades are one of the most popular choices for residential properties. The material itself has a number of benefits including its strength and durability, resistance to weathering, easy cleaning, resistance to rust and this type of balustrade is one of the more affordable options available.

# FRAMELESS SHOWER DOORS

A frameless shower offers timeless elegance and style that can transform any bathroom into something unique. From walk-in showers to custom designed roller showers, Open View Aluminium & Glass can build and install your dream custom frameless shower.